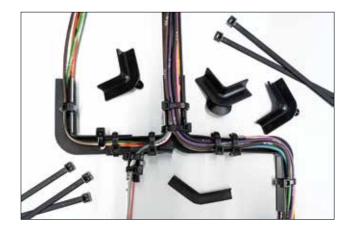

## **Straight Mini Channels**

The mini channel family allows a cost effective routing solution that provides protection and configurable routing. Pieces are modular and interchangeable, providing high levels of customization. Mini channels replace engineered channels that are costly to design and develop.

## **Features and Benefits**

- U-Shape channel that provides 3 sides of protection for wire or bundle
- High-quality polypropylene material with high heat resistance.

| PART<br>NO. | ТҮРЕ      | Length<br>(L)<br>in. (mm) | Width<br>(W)<br>in. (mm) | Height<br>(H)<br>in. (mm) | Material | Color | Pkg.<br>Qty. | Drawing |
|-------------|-----------|---------------------------|--------------------------|---------------------------|----------|-------|--------------|---------|
| 133-01476   | MINICHNLU | 2.0 (50.0)                | 1.2 (30.0)               | 0.3 (8.0)                 | PPT20    | Black | 3000         |         |